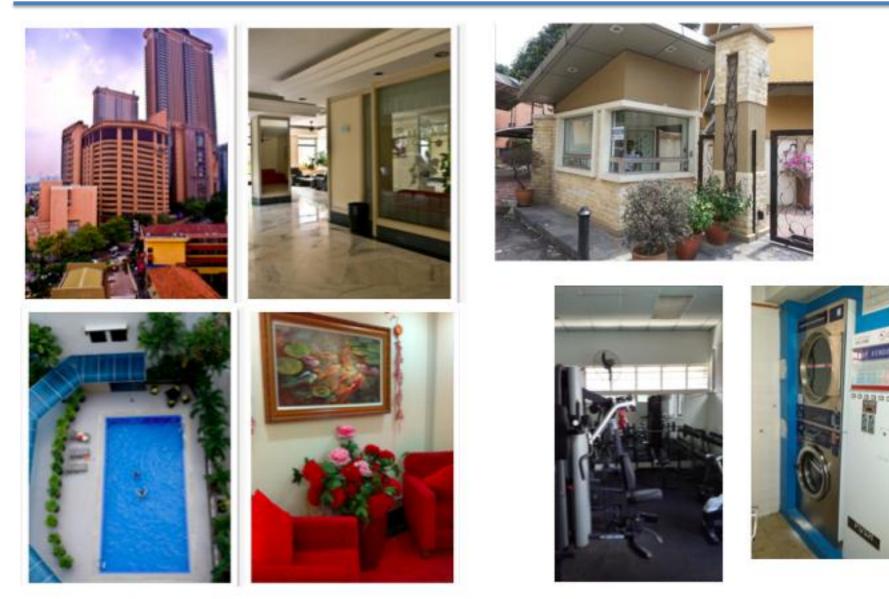

### **ELC Student Apartment – Titiwangsa Sentral**

This ELC Student Apartment features 3 bedroom with a spacious lounge and kitchen area for students comfort. Both lounge and kitchen are fully furnished and equipped.

#### Location

- Titiwangsa Sentral is located in the bustling Taman Titiwangsa district of Kuala Lumpur.
- The condo is well-connected via Jalan Tun Razak, the Ampang-Kuala Lumpur Elevated highway, the SMART highway and the Duta-Ulu Kelang highway.

#### Nearby

- The condo is strategically located near the popular Titiwangsa Lake, the National Theatre, the Titiwangsa Stadium, the Cultural Arts Centre and the National Art Gallery. Hospital Tawakal and the Kuala Lumpur General Hospital are a stone's throw away from the condo
- Eateries : restaurants, cafes offering Western and Asian food