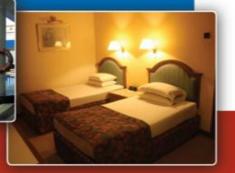

### **ELC Student Apartment – Titiwangsa Sentral**

This ELC Student Apartment features 3 bedroom with a spacious lounge and kitchen area for students comfort. Both lounge and kitchen are fully furnished and equipped.