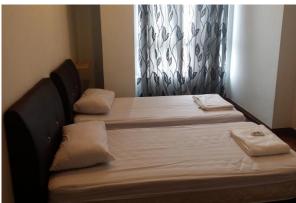

Note : Towels are not provided. Students are advised to bring along

Bedssheets are either in white or blue (for student's easy maintenance)

towels for own use.

100000014

Master Room (Single)

ENGLISH

Middle Room (Twin Sharing)