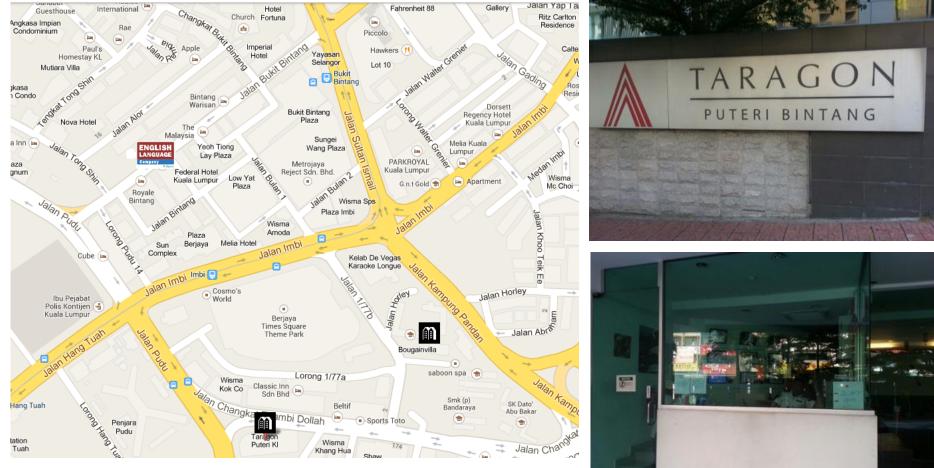

### **ELC Student Apartment – Taragon**

The Taragon Apartment is managed by ELC Accommodation Partner. A total of 18 units are available, with capacity of more than 200 students at any time.

### **ELC Student Apartment – Taragon**

The Taragon Apartment is a new apartment location in the center of Kuala Lumpur. It is only 5 minutes walking distance from Bougainvilla Apartment, of 10 minutes away from ELC.