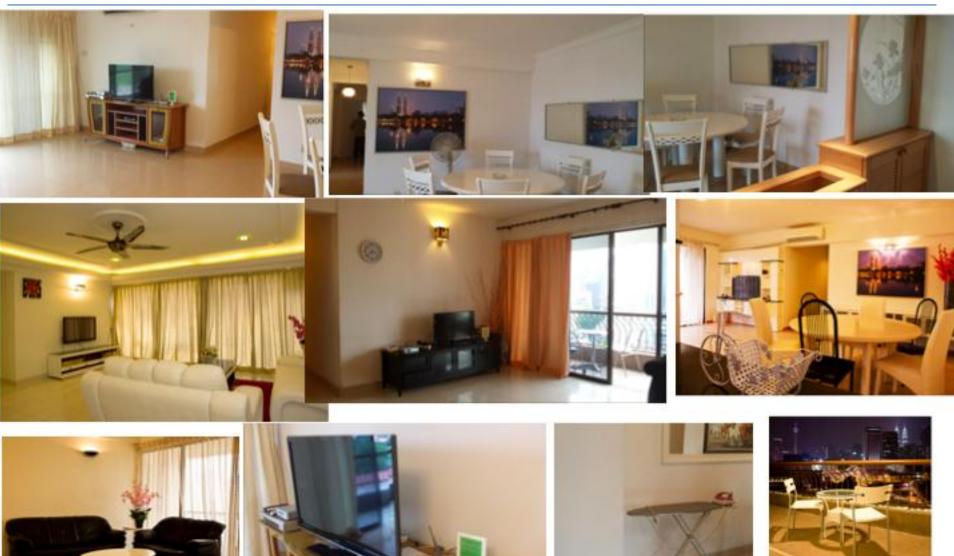

### **ELC Student Apartment – Titiwangsa Sentral**

This ELC Student Apartment features 3 bedroom with a spacious lounge and kitchen area for students comfort. Both lounge and kitchen are fully furnished and equipped.