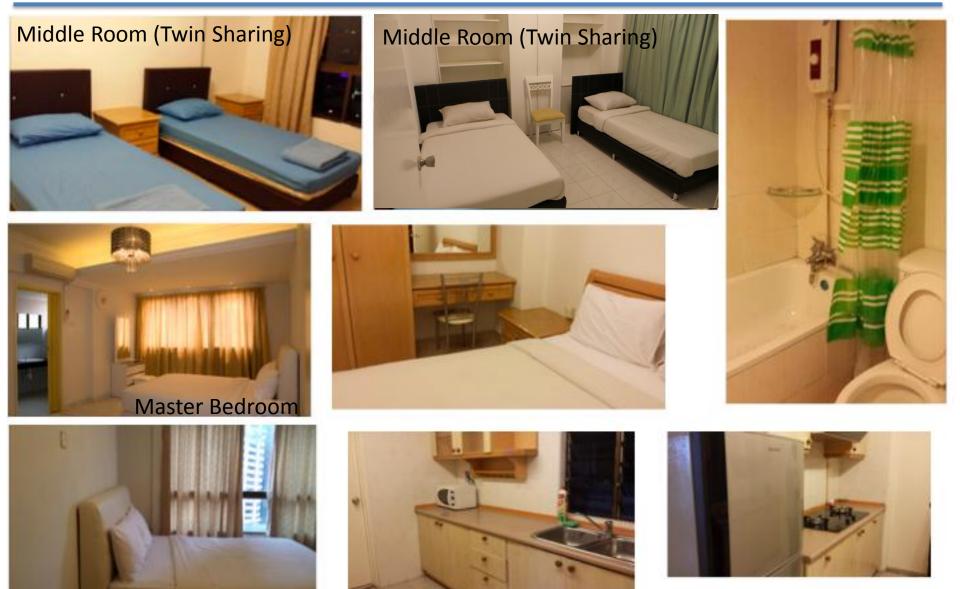

Note : Towels are not provided. Students are advised to bring along

Bedssheets are either in white or blue (for student's easy maintenance)

towels for own use.

100000014

Master Room (Single)

ENGLISH

Middle Room (Twin Sharing)