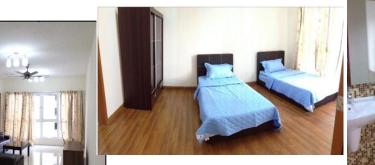

Note : Towels are not provided. Students are advised to bring along

Bedssheets are either in white or blue (for student's easy maintenance)

towels for own use.

100000014

Master Room (Single)

ENGLISH

Middle Room (Twin Sharing)